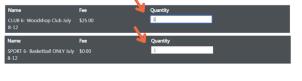

**Step 4-** Add-ons are organized based on CLUB, SPORT and FUTURE WEEKS. To select change quantity 0 to 1. All items that are changed to quantity 1 will be invoiced (future week tuition) or billed now (clubs and swag).

| Name<br>Week 2 Grade 6 Invoice | <b>Fee</b><br>\$0.00 | Quantity      |
|--------------------------------|----------------------|---------------|
| Name<br>Week 3 Grade 6 Invoice | <b>Fee</b><br>\$0.00 | Quantity<br>0 |
| Name<br>Week 4 Grade 6 Invoice | Fee<br>\$0.00        | Quantity      |