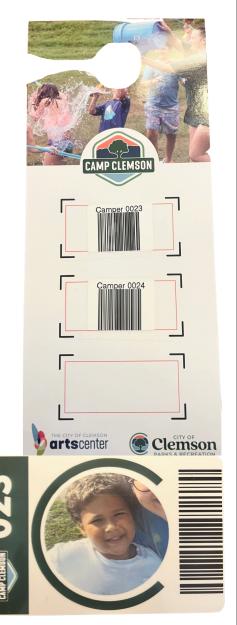

#### Sign in/out:

Each family will be issued a car tag again this summer with a designated number for each camper as well as a camper ID. Campers will be checked out based on their camper number on their ID and car tag.

<u>PICK UP-</u>Pull all the way to the end of the pick-up loop. Wait for a camp staff member to approach your car and have your barcode car tag ready (see photo→). If you do not have your car tag you will be required to present your photo ID (which will have to match authorized to pick up), AND provide the camper number.