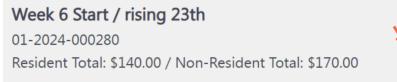

Step 2- Click on the green "Register Now" to begin registering. Camp Clemson camps will NOT appear until 1pm on March 1st, 2024.

**Step 3-** Navigate to the correct rising grade (grade rising 23rd seen below) and the week your camper will be **STARTING** Camp Clemson. And click register.

|   | Week 6 Start / rising 23th<br>Location: Clemson Elementary- | Starting week July 08-July 12 Rising<br>Kindergarten Campers Add-on weeks for all | Start Date: 07/08/2024<br>End Date: 07/12/2024 | \$140.00<br>Non-Resident: | Ages 0 - 5  | Register |
|---|-------------------------------------------------------------|-----------------------------------------------------------------------------------|------------------------------------------------|---------------------------|-------------|----------|
| 0 | Day Camp                                                    | future weeks.                                                                     |                                                | \$170.00                  | Gender Coed |          |
|   | 01-2024-000280                                              |                                                                                   | Mon/Tues/Wed/Thurs/Fri 07:30                   | Discounts                 |             |          |
|   | Status: Open                                                |                                                                                   | AM - 05:30 PM                                  | Available                 |             |          |